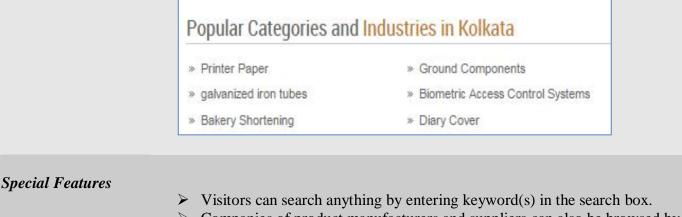

Under each city, all the popular categories and industries are enlisted including their specifications. As for example, Kolkata shows result like :

- Companies of product manufacturers and suppliers can also be browsed by cities.
- ▶ Users can post their requirements.